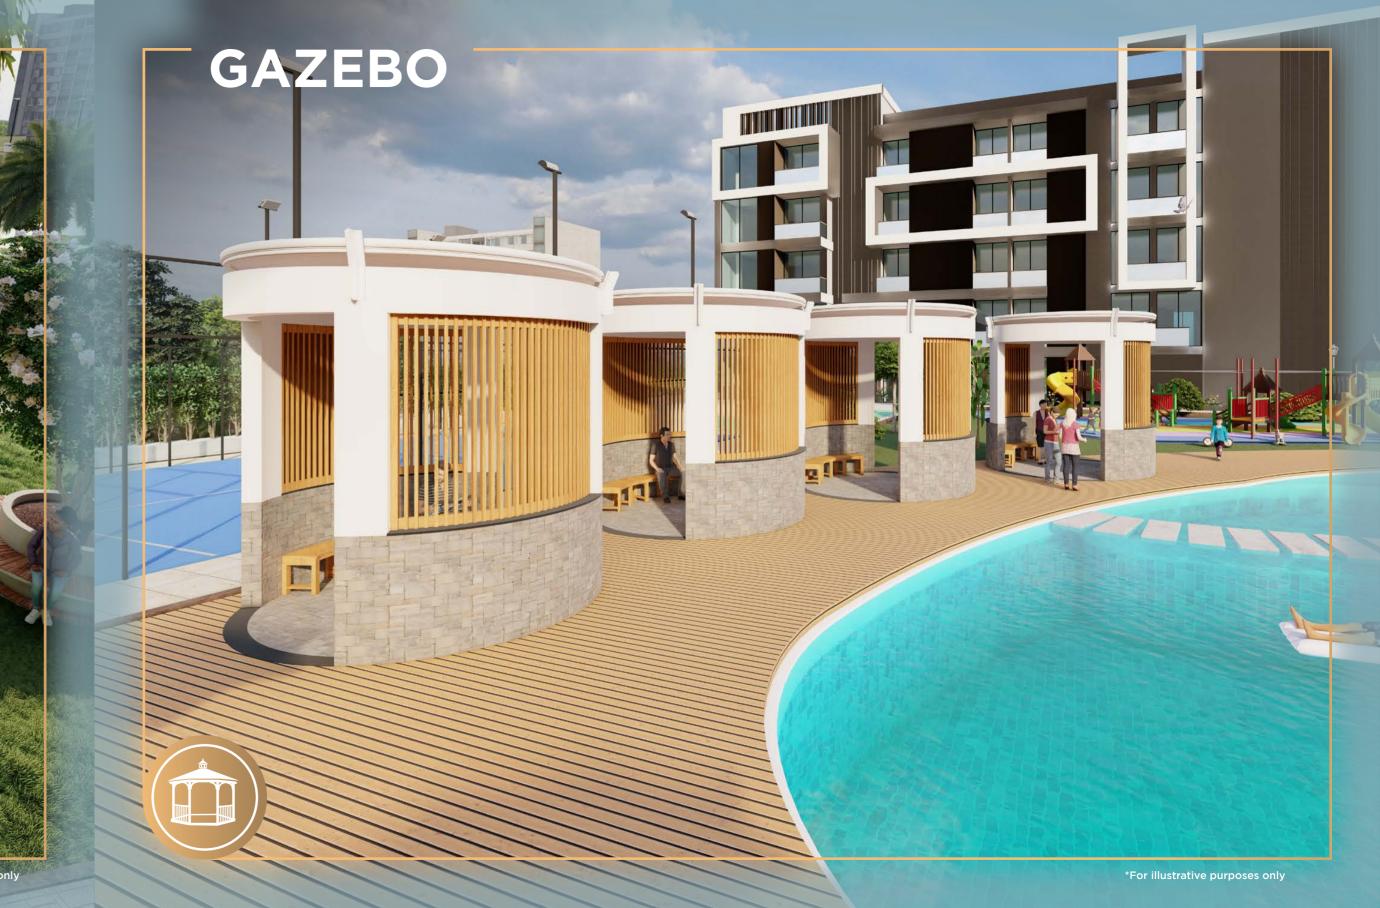

## WORLD-CLASS AMENITIES

The development provides holistic amenities such as open terrace areas, outdoor activity areas, and greenery, together with an elevated pedestrian loop, gazebos, swimming pools, a health club and a party hall.