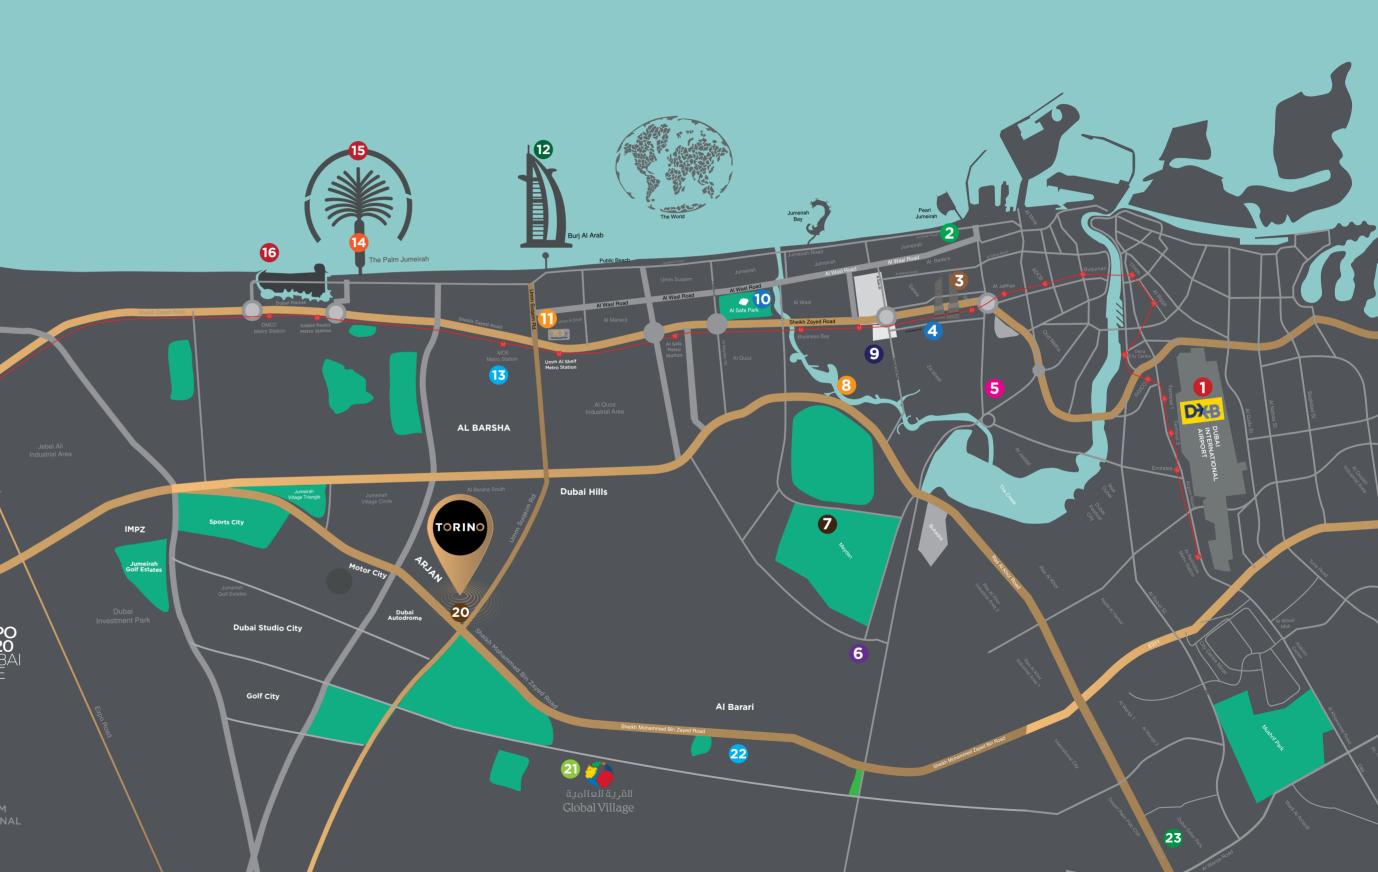

## ARJAN - CENTRE OF THE CENTRE

### ATTRACTIONS:

- Miracle Garden
- Butterfly Garden
- Autodrome

### HOW TO REACH:

- Sheikh Zayed Road
- Al Khail Road
- Umm Sugeim Road
- Hessa Street
- Sheikh Mohammed Bin Zayed Road

### SCHOOLS:

- Australian International School, Dubai
  Nord Anglia International School Dubai
- Safa Community School
- GEMS Founders School Al Barsha
- Kings' School Al Barsha
- Brighton College Dubai
- Smart Start Kindergarten

### SURROUNDING **COMMUNITIES:**

- Motor City
- Arabian Ranches
- Dubai Science Park
- Dubai Hills
- Jumeirah Village Circle

### **BUS STATIONS:**

- Miracle Garden 1
- Geepas Tower 1
- Damac Lincoln Park West
- Arjan Heights
- Arjan, Sheraton Building 1

### **HEALTHCARE:**

- 7 Dimensions Medical Centre
  Barsha South Aster Clinic

### **METRO STATIONS:**

- Mall of the Emirate
- Mashreq Bank

• The S Hotel Al Barsha Duba