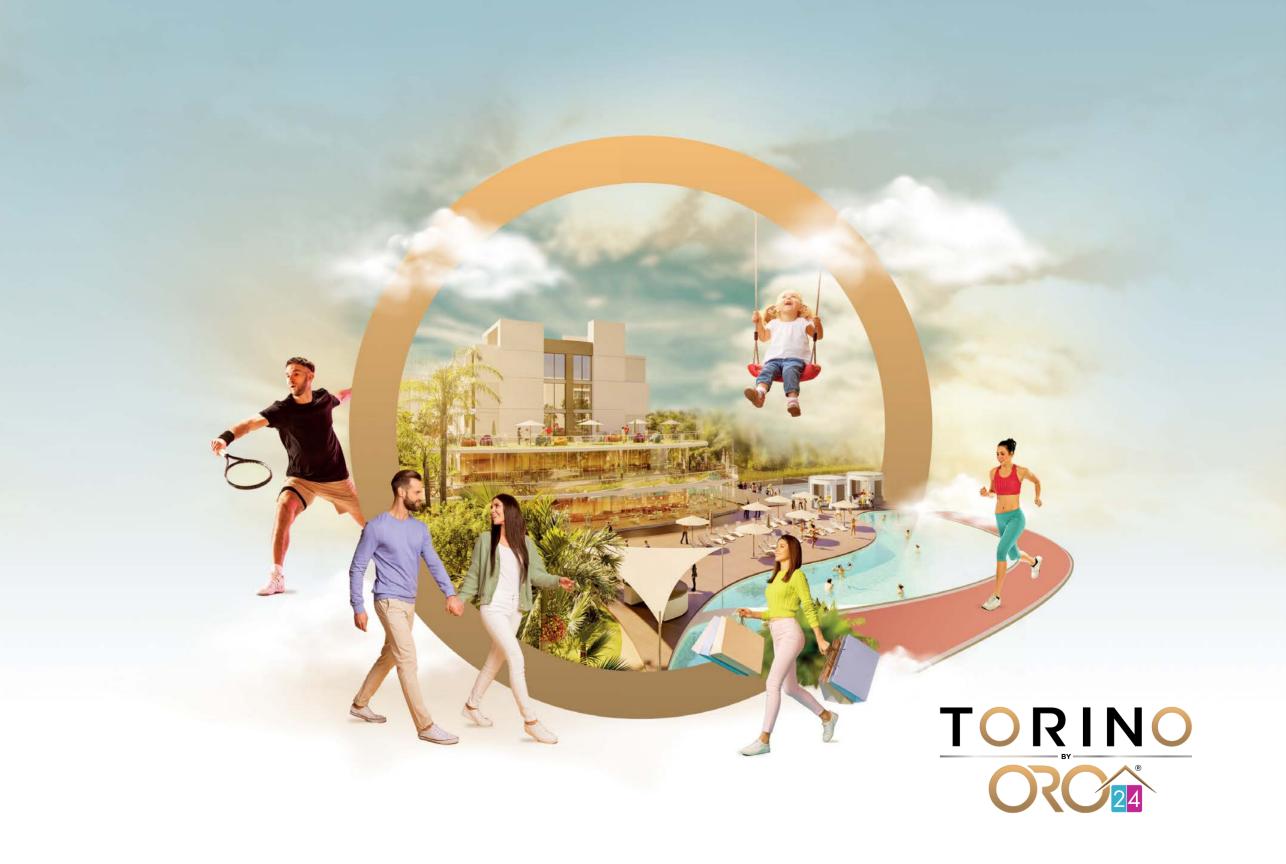

## **BUILDING** TODAY FOR TOMORROW

Torino is one of its kind modern Gated Community, which is located in Arjan close to Miracle Garden, off the popular Umm Sugeim Road. The

Torino is a unique project providing residents a rare combination of comfortable internal space and lavish outdoor living, packaged in

## WORLD-CLASS AMENITIES

The development provides holistic amenities such as open terrace areas, outdoor activity areas, and greenery, together with an elevated pedestrian loop, gazebos, swimming pools, a health club and a party hall.