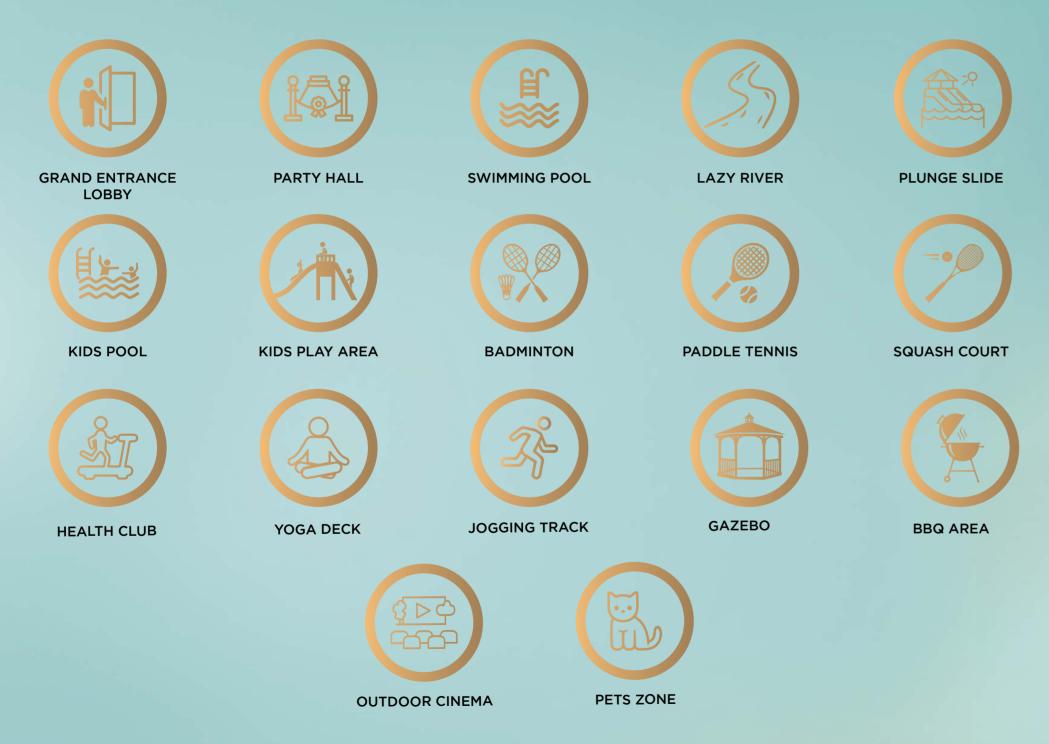

## WORLD-CLASS AMENITIES

The development provides holistic amenities such as open terrace areas, outdoor activity areas, and greenery, together with an elevated pedestrian loop, gazebos, swimming pools, a health club and a party hall.

## GRAND ENTRANCE LOBBY

\$16

\*For illustrative purposes only

## SWIMMING POOL

Í

----

ASCE

# LAZY RIVER

## PLUNGE SLIDE

## KIDS POOL

## KIDS PLAY AREA

## PADDLE TENNIS

**HEQUILIZED** 

## SQUASH COURT

Manual Construction

## HEALTH CLUB

(apricate)

\*For illustrative purposes o

<u>eto eto l</u>

## JOGGING TRACK

J.S

## BBQ AREA

## OUTDOOR CINEMA

ᢗ<u>ᢩ᠈⊳</u>᠘ ᡔᠵᡝ

a fel Hall

力計算的目

## PETS ZONE

\*For illustrative purpose