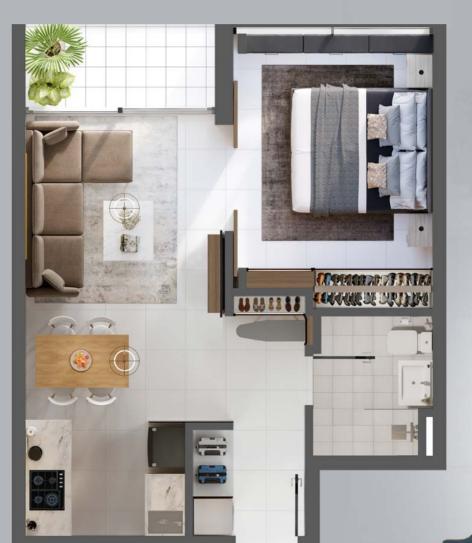

## **1 BEDROOM + STORE** TYPE - 02

1 BEDROOM TYPE - 02

AREA

From 613.44 sq.ft