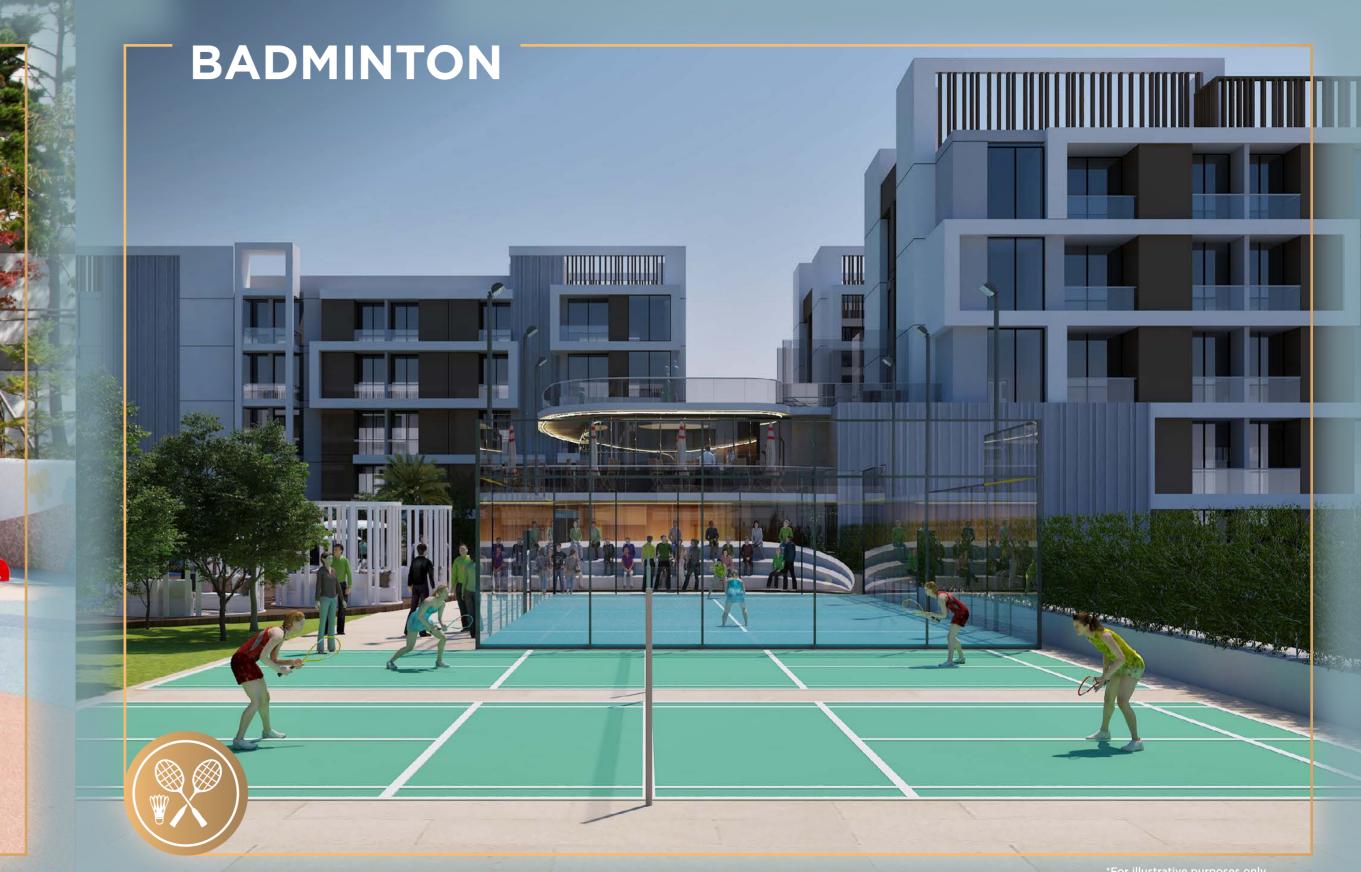

Community, which is located in Arjan close to Miracle Garden, off the popular Umm Sugeim Road. The

Torino is a unique project providing residents a rare combination of comfortable internal space and lavish outdoor living, packaged in

THE PARTY AND A PA

The apartments are designed with advanced space planning delivering maximum living area with increased storage spaces and function

## WORLD-CLASS AMENITIES



The development provides holistic amenities such as open terrace areas, outdoor activity areas, and greenery, together with an elevated pedestrian loop, gazebos, swimming pools, a health club and a party hall.



## GRAND ENTRANCE LOBBY

\$16

\*For illustrative purposes only





## SWIMMING POOL

Í

----

ASCE

# LAZY RIVER



## PLUNGE SLIDE

## KIDS POOL



## KIDS PLAY AREA



## PADDLE TENNIS

**HEQUILIZED** 

## SQUASH COURT





Manual Construction

## HEALTH CLUB

(apricate)

\*For illustrative purposes o

<u>eto eto l</u>



## JOGGING TRACK

J.S



## BBQ AREA

## OUTDOOR CINEMA

ᢗ<u>ᢩ᠈⊳</u>᠘ ᡔᠵᡝ

a fel Hall

力計算的目



## PETS ZONE

\*For illustrative purpose





## YOUR DREAM HOME AWAITS







## STUDIO

STUDIO

AREA

From 364.14 sq.ft Approx



**Disclaimer:** All design, features, amenities, materials, dimensions, layout drawings are approximate and subject to change without notice; Actual area of the Unit may vary from the stated area, drawings not to scale; Developer reserves the right to make revisions to comply with any Applicable Law or the requirements of any Relevant Authority; For actual sizes please refer the Unit Purchase Agreement.



will