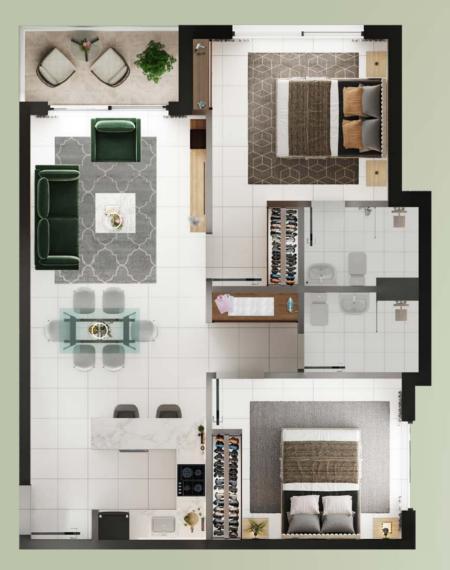

## **1 BEDROOM** TYPE - 01

1 BEDROOM TYPE - 01

AREA From 510.10 sq.f

## **1 BEDROOM + STORE** TYPE - 02

1 BEDROOM TYPE - 02

AREA

From 613.44 sq.ft

## **2 BEDROOM** TYPE - 01

2 BEDROOM TYPE - 01

AREA From 825.4

## **2 BEDROOM** TYPE - 02

U & I I V

2 BEDROOM TYPE - 02

AREA From 867.03 so