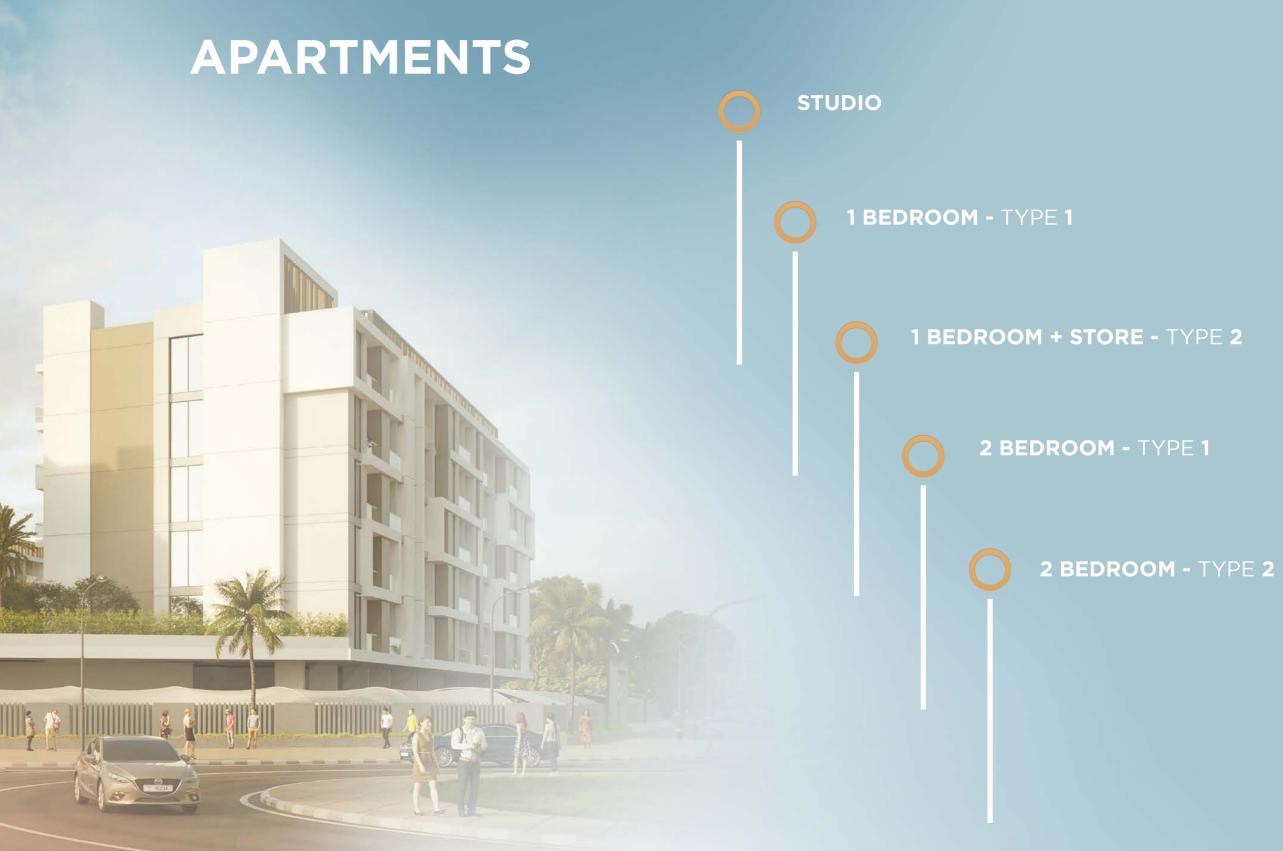

## STUDIO

STUDIO

AREA

From 364.14 sq.ft Approx

**Disclaimer:** All design, features, amenities, materials, dimensions, layout drawings are approximate and subject to change without notice; Actual area of the Unit may vary from the stated area, drawings not to scale; Developer reserves the right to make revisions to comply with any Applicable Law or the requirements of any Relevant Authority; For actual sizes please refer the Unit Purchase Agreement.

## **1 BEDROOM** TYPE - 01

1 BEDROOM TYPE - 01

AREA From 510.10 sq.f

## **1 BEDROOM + STORE** TYPE - 02

1 BEDROOM TYPE - 02

AREA

From 613.44 sq.ft

## **2 BEDROOM** TYPE - 01

2 BEDROOM TYPE - 01

AREA From 825.4

## **2 BEDROOM** TYPE - 02

U & I I V

2 BEDROOM TYPE - 02

AREA From 867.03 so